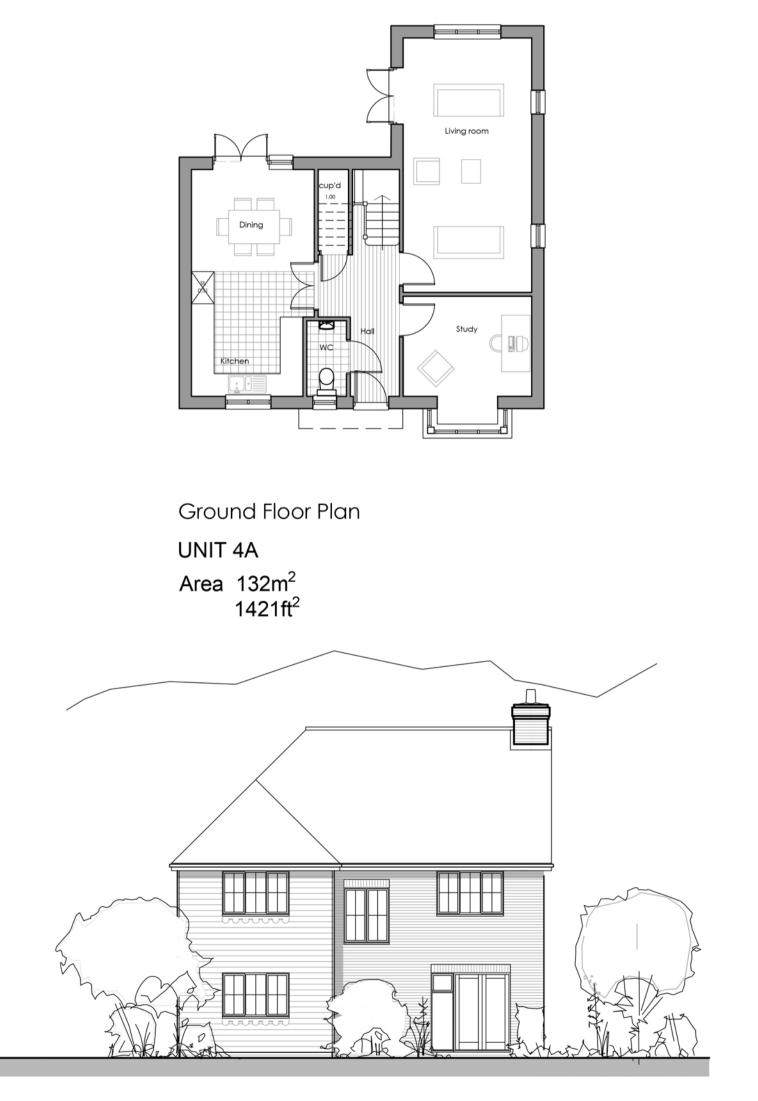

Front Elevation Plots: 44 Handed: 21

Rear Elevation

Side Elevation

First Floor Plan

Side Elevation

| This drawing and the design are the copyright of <b>ON Architecture Ltd only.</b><br>This drawing should not be copied or reproduced without written consent.                |
|------------------------------------------------------------------------------------------------------------------------------------------------------------------------------|
| All dimensions are to be checked on site prior to fabrication and <b>ON Architecture Ltd</b> should be notified of any discrepancy prior to proceeding further.              |
| Do not scale from this drawing, only the illustrated dimensions are to be used.                                                                                              |
| Illustrated information from 3rd party consultants/specialists is shown as indicatively only. See other<br>consultant / specialist drawings for full information and detail. |
| Scale:                                                                                                                                                                       |