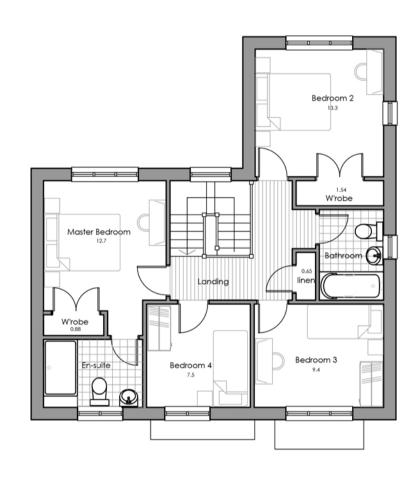

Front Elevation Plots: 44 Handed: 21

Rear Elevation

Side Elevation

First Floor Plan

Side Elevation

| This drawing and the design are the copyright of <b>ON Architecture Ltd only.</b><br>This drawing should not be copied or reproduced without written consent.                |
|------------------------------------------------------------------------------------------------------------------------------------------------------------------------------|
| All dimensions are to be checked on site prior to fabrication and <b>ON Architecture Ltd</b> should be notified of any discrepancy prior to proceeding further.              |
| Do not scale from this drawing, only the illustrated dimensions are to be used.                                                                                              |
| Illustrated information from 3rd party consultants/specialists is shown as indicatively only. See other<br>consultant / specialist drawings for full information and detail. |
| Scale:                                                                                                                                                                       |